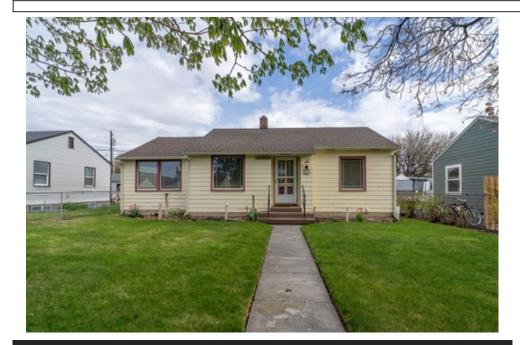

335 Ave SW 7th, Ephrata, WA 98823

» Beds: 3 | Baths: 1 Full, 1 Three-Quarter

» MLS #: 2219946

» Single Family |  $1,730 \text{ ft}^2$  | Lot:  $5,184 \text{ ft}^2$ 

» More Info: 335AveSW7th.lsForSale.com

Julie Johnson (509) 989-6626 (Mobile) juiejohnsonismyagent@gmail.com http://www.sellsingrantcounty.com

## \$ 279,000

Charming 3-bed, 2-bath fully fenced home w/ a finished basement and numerous updates! This gem features a newer roof, an inviting open floor plan on the main level with laminate floors, beautifully crafted laminate countertops in the kitchen, and all appliances are included. Cozy up by the wood-burning fireplace in the basement. The main bath has been fully remodeled. The basement offers a bonus room ideal for storage or crafting, a utility room, two additional bedrooms, and a 3/4 bath. Step outside to discover a delightful backyard with a back patio, garden space, mature landscaping, and an underground sprinkler system for easy maintenance. A freezer in the basement also stays. Call today and schedule your tou