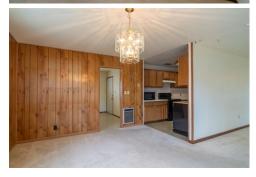

## \$ 279,000

Charming 3-bed, 2-bath fully fenced home w/ a finished basement and numerous updates! This gem features a newer roof, an inviting open floor plan on the main level with laminate floors, beautifully crafted laminate countertops in the kitchen, and all appliances are included. Cozy up by the wood-burning fireplace in the basement. The main bath has been fully remodeled. The basement offers a bonus room ideal for storage or crafting, a utility room, two additional bedrooms, and a 3/4 bath. Step outside to discover a delightful backyard with a back patio, garden space, mature landscaping, and an underground sprinkler system for easy maintenance. A freezer in the basement also stays. Call today and schedule your tou